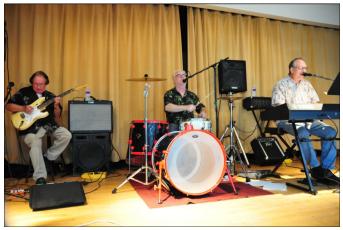

### The Jam Starrs Return!

We were so excited to welcome back one of our residents' favorite musicians, the Jam Starrs, on Monday, April 11th. Their music and stage presence put smiles on faces and got people dancing in their chairs! We can't wait for our other groups to come visit! What a great way to welcome spring!