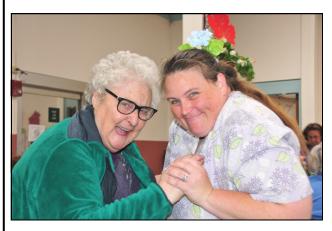

# We Had A Toe-Tappin' Good Time!

Our Volunteers, the Friends Forever, sponsored their annual Fall Dance on the evening of Thursday, October 19th. We were happy to have John Guras and the Jam Starrs on stage because they're super musicians and their performance is always uplifting and motivating! People were dancing in their chairs, in the aisles and with their friends. A great way to usher in the beauty of autumn with beautiful music!