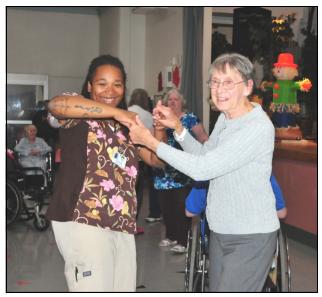

# We Had A Toe-Tappin' Good Time!

Our Volunteers, the Friends Forever, sponsored their annual Fall Dance on the evening of Thursday, October 19th. We were happy to have John Guras and the Jam Starrs on stage because they're super musicians and their performance is always uplifting and motivating! People were dancing in their chairs, in the aisles and with their friends. A great way to usher in the beauty of autumn with beautiful music!